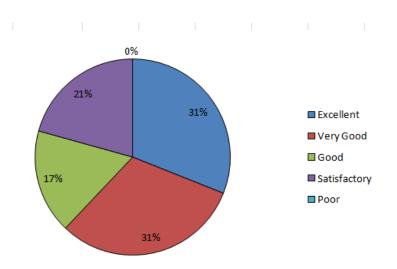

#### **Encouragement provided to students for participating in Academic forums**