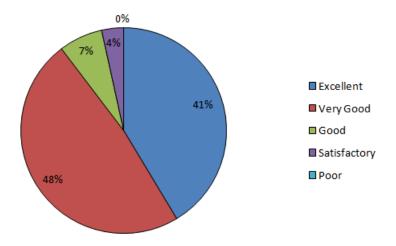

#### **Teaching Learning Environment**

#### Canteen facility of the college

0%
7%
41%

Excellent
Very Good
Good
Satisfactory
Poor